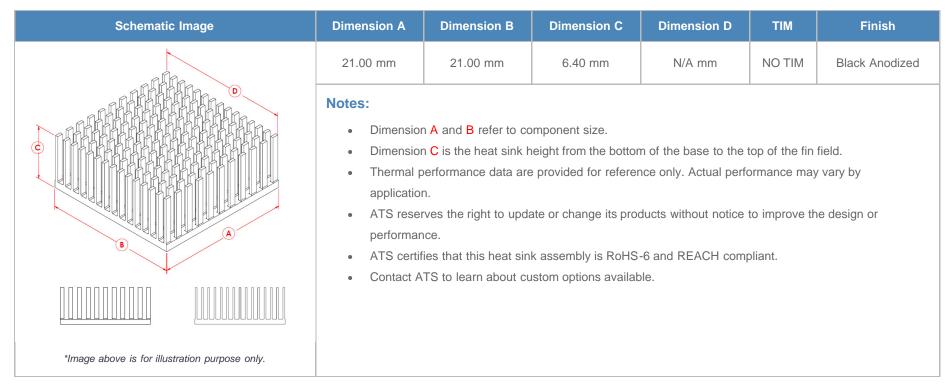

#### ATS Part#:

Description:

ATS021021006-PF010

21.00 x 21.00 x 6.40 mm BGA Heat Sink (High Aspect Ratio Ext.) Standard Pin Fin

Heat Sink Type: Standard Pin Fin Heat Sink Attachment: Equivalent Part Number: N/A

N/A

\*Image above is for illustration purpose only.

# **Product Detail**

For more information, to find a distributor or to place an order, please contact us at 781-769-2800 (North America), sales@qats.com or www.qats.com.